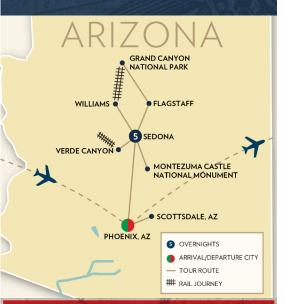

#### **DAY 1: PHOENIX - SEDONA**

Arrive at the Phoenix Airport and meet your Tour Director. Board a deluxe motorcoach and travel north to beautiful Sedona. This upscale resort, retirement and artist community is set amongst the red-hued rocks of Oak Creek Canyon. Your home for the next five nights is a picturesque property in the Sedona area. Tonight enjoy a Welcome Dinner with fellow travelers. Overnight: Sedona 🗙 (D)

#### **DAY 2: SEDONA**

Start a great day with a Sedona Trolley Tour featuring the Chapel of the Holy Cross and Airport Mesa for spectacular views of the Sedona area. The trolley guide will give you insight into the various rock formations, indigenous vegetation and history of this remarkable area. Later visit Uptown Sedona and the Spanish- Mexican Village of **Tlaguepague** to explore these wonderful areas full of art galleries shopping opportunities and restaurants.

#### **DAY 3: GRAND CANYON**

Begin an unforgettable day with a drive through amazing Oak Creek Canyon, a sixteen mile long canyon known for its spectacularly colored white, yellow and red cliffs dotted with pine, cypress and juniper. Then arrive in Williams to board the Grand Canyon Railway for a nostalgic two-hour train journey that delivers you to the awe-inspiring South Rim of Grand Canvon National Park for free time and lunch on your own. Six million years in the making the Grand Canyon's dynamic colors and textures inspire reflection at nature's power and beauty. Later board your motorcoach to see the Grand Canyon from other points of interest. Stop in Flagstaff for dinner before returning to Sedona. Overnight: Sedona 🛞 (B,D)

#### **DAY 4: MONTEZUMA CASTLE - JEROME** - VERDE CANYON RAILROAD

This morning visit the Montezuma Castle National Monument which contains ruins of a cliff dwelling built in the 12th and 13th centuries by the Sinagua Indians. Later visit the old mining town of Jerome, once a virtual ghost town, now restored with shops, museums and art galleries. Next travel to Clarkdale to board the Verde Canyon Railroad also known as the Wilderness Train. The spectacular four-hour ride in a First Class Railcar takes you between two national forests, past crimson cliffs, over old-fashioned trestles and through a 680-foot tunnel. Early evening return to Sedona. 😪 (B)

#### DAY 5: DAY AT LEISURE - BLAZIN' M RANCH

Today is at leisure in Sedona. Enjoy the wonderful amenities of your resort. Maybe spend the day shopping, sightseeing on your own or on a local golf course. An optional tour will be available. This evening experience a Farewell Dinner at the Blazin' M Ranch where you will enjoy a hearty **Chuckwagon Supper and Western Stage** Show. 🐼 (B,D) Overnight: Sedona

#### DAY 6: SEDONA - SCOTTSDALE - FLIGHT HOME

This morning travel to Old Town Scottsdale\* where Western storefronts recreate an aura of the past. Later arrive at the Phoenix Airport for your flight home filled with unforgettable memories of your Great Trains & Grand Canyons Tour. **(B)** 