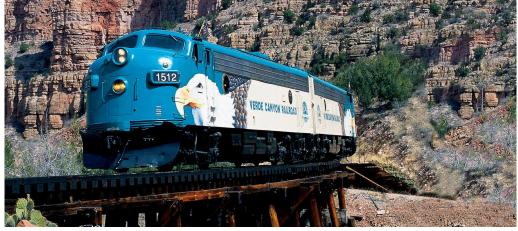

#### **DAY 4: MONTEZUMA CASTLE - JEROME** - VERDE CANYON RAILROAD

This morning visit the Montezuma Castle National Monument which contains ruins of a cliff dwelling built in the 12th and 13th centuries by the Sinagua Indians. Later visit the old mining town of Jerome, once a virtual ghost town, now restored with shops, museums and art galleries. Next travel to Clarkdale to board the Verde Canyon Railroad also known as the Wilderness Train. The spectacular four-hour ride in a First Class Railcar takes you between two national forests, past crimson cliffs, over old-fashioned trestles and through a 680-foot tunnel. Early evening return to Sedona. 😪 (B)