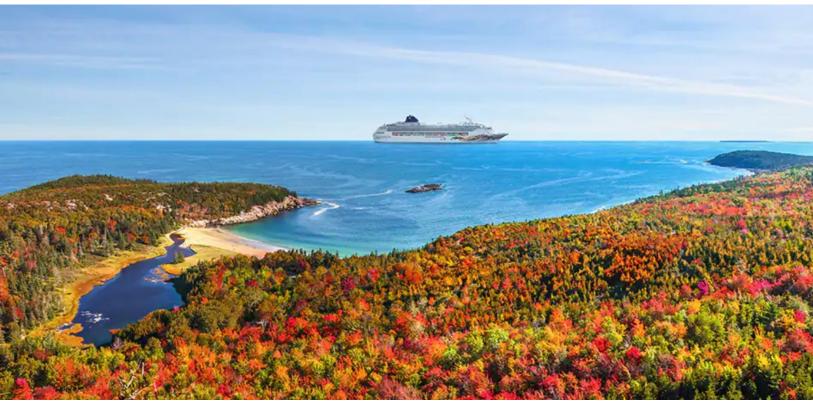

# CANADA & NEW ENGLAND

10 Days ~ Including 7 Night Cruise

September 11-20, 2024

Come aboard Norwegian Gem and immerse yourself in the picturesque landscapes of Canada and New England. In Charlottetown, enjoy a scenic island drive and tour Cavendish where the famous Green Gables Heritage Place is located. From Sydney, travel back in time to the 18th century at the Fortress of Louisbourg — the largest fortified city outside of Europe — as costumed actors reenact this life during this era. Then discover Maine's dramatic coastline at Acadia National Park or stroll along the idyllic streets of Bar Harbor.