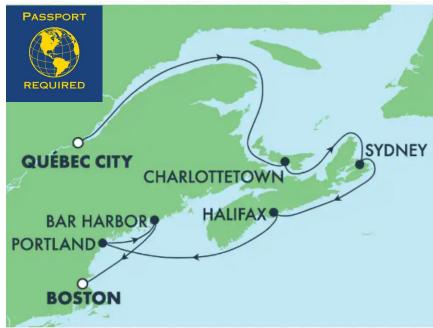

# **CRUISE ITINERARY**

Day 1: Wednesday, Sep 11, 2024

### **Detroit to Quebec City**

Depart Detroit, MI from DTW and fly to Quebec City for a 2 night stay at The Hilton Quebec\*.

### **Embark Cruise**

Begin your unforgettable journey on the majestic St. Lawrence River with a seamless transition from your Quebec City hotel to the awaiting luxury of your cruise ship. Let the excitement of

### Day 5: Sunday, Sep 15, 2024

### Charlottetown. Prince Edward Island

Opulent clapboard villas lead the way towards Charlottetown's beautiful Victoria Park. Color is everywhere - from the Victorian architecture to the red sandstone

cliffs. Sample homemade island jams, visit the Anne of Green Gables homestead and stroll the boardwalk.

### Day 6: Monday, Sep 16, 2024

### Sydney, Cape Breton Island, Nova Scotia

The coal industry brought immigration from many parts of the world, giving Sydney a multicultural mix of over 50 ethnic backgrounds and a global flavor to its history. Located on Cape Breton Island, Sydney is also an ideal jumping-off point for scenic adventures.

Day 7: Tuesday, Sep 17, 2024

### **Halifax**

Admire the rugged coastline that surrounds Halifax, the world's second-largest natural harbor. This beautifully preserved city is Nova Scotia's capital and was founded in 1749. Take steps through history and climb to The Citadel to witness the Old Town Clock.

### Day 8: Wednesday, Sep 18, 2024

### Portland, Maine

Portland offers all the amenities of a big city: art districts, a vibrant waterfront, museums, parks and diverse shopping opportunities. But within minutes, you can be enjoying the view from an historic lighthouse or tasting a juicy, local lobster.

### Bar Harbor, Maine

This coastal attraction has retained much of its charm since its glory days of the 1900s, when America's elite vacationed here in opulent summer cottages. Surrounding the rock-bound harbor is the worldfamous Acadia National Park where the opulence of nature is on display.

### Day 10: Friday, Sep 20, 2024

### **Boston, Massachusetts**

Welcome to an American city where history truly does come to life. Be sure to visit Bunker Hill Monument, Paul Revere's House, the Old North Church, Quincy Market and the mansions of Beacon Hill. Then wander Boston Common, the oldest public park in the