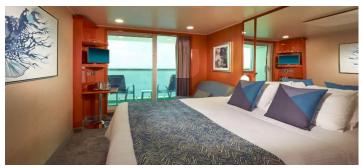

## **BALCONY CABIN (BA)**

See the world like never before. Floor-to-ceiling glass doors open to your very own private balcony. Stylish and sophisticated appointments enhance these modern rooms.

Total Approx. Size: 200 sq. ft. Balcony Size: 38 sq. ft.