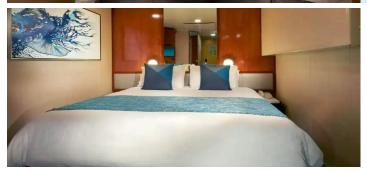

## **BALCONY CABIN (BA)**

See the world like never before. Floor-to-ceiling glass doors open to your very own private balcony. Stylish and sophisticated appointments enhance these modern rooms.

Total Approx. Size: 200 sq. ft. Balcony Size: 38 sq. ft.