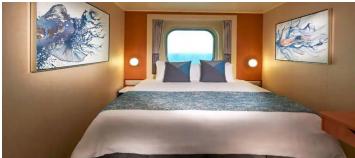

### **OCEAN VIEW CABIN (OB)**

These Norwegian Gem Oceanview Staterooms have enough room for up to three guests. Includes two lower beds that convert into a queen-size bed and additional bedding to accommodate an additional guest. You'll also have an amazing view to enjoy from your big picture window, along with room service and many more amenities.