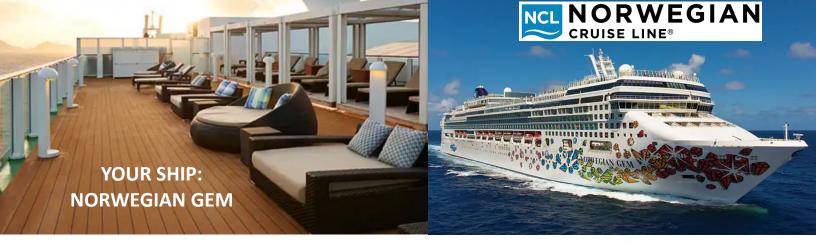

# CANADA & NEW ENGLAND

10 Days ~ Including 7 Night Cruise

September 11-20, 2024

Come aboard Norwegian Gem and immerse yourself in the picturesque landscapes of Canada and New England. In Charlottetown, enjoy a scenic island drive and tour Cavendish where the famous Green Gables Heritage Place is located. From Sydney, travel back in time to the 18th century at the Fortress of Louisbourg — the largest fortified city outside of Europe — as costumed actors reenact this life during this era. Then discover Maine's dramatic coastline at Acadia National Park or stroll along the idyllic streets of Bar Harbor.

\*Hotel listed is based on availability.

93,530 Gross Register Tonnage

125ft Max Beam

1,070 Ship Crew