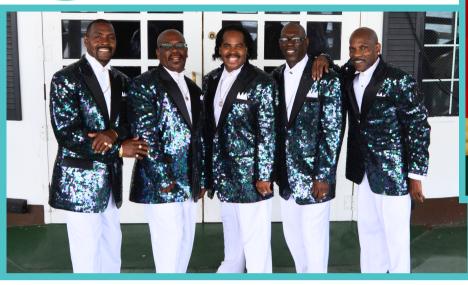

## A Very Motown Christmas \$125

Tuesday, December 3, 2024

Their Motown Christmas Tribute combines all the Motown hits we've grown to love along with all the holiday classics that were performed by The Temptations. The Jackson 5. Four Tops and many more. This holiday season, start a new tradition that will have you saying you 'Ain't too Proud to Beg' for more.