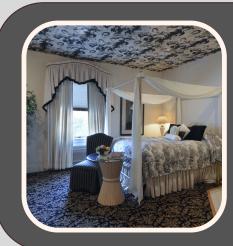

### CARPETBAGGER'S VACATION

Offers a rich and elegant atmosphere with walls decorated with beautiful works of art and unique patterned wall paper. The queen-sized canopy bed in the center of the room is breathtaking. There is a fireplace and a jetted tub in the room & shower in the bathroom.