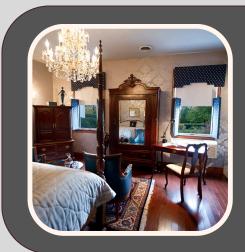

## THE BLUE & THE GREY

Elegant, designed with the colors of its name. The room houses a step-up queen four-poster bed, large sunken tub, and separate shower in the bathroom