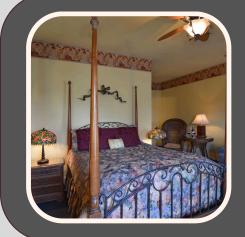

## SOUTHERN NIGHTS

This room has rich green, black, tan and rose colors. There is a queen-sized bed, large jetted tub and a separate shower in the bathroom.