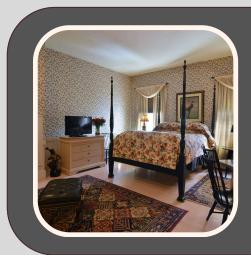

# THE CAROLINAS

Has an elegant queen-sized four-poster bed and a large jetted tub. A "wall" papered ceiling adds to the uniqueness of this dark peach and walnut colored room. There is a separate shower in the bathroom.