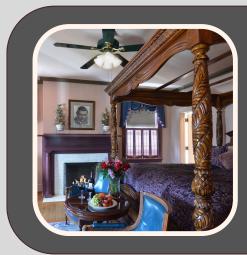

#### RHETT'S ROOM

Very rich and masculine, colored in blue & mauve. The king-sized, carved bed and warming fireplace complete this breathtaking room located in the original 1854 master bedroom. The bathroom, has a large jetted tub & separate shower