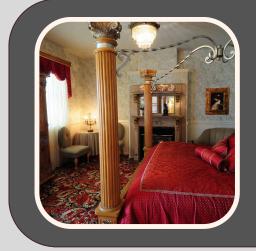

### **BELLE'S BOUDOIR**

A little bit naughty, decorated in red, gold and cream to give it a very rich effect. The bedroom has an elaborate king bed and a large sunken tub. There is a separate shower in the bathroom. Cozy up to the fireplace for a perfect evening.