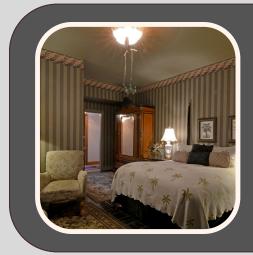

### CARPETBAGGER'S VACATION

Offers a rich and elegant atmosphere with walls decorated with beautiful works of art and unique patterned wall paper. The queen-sized canopy bed in the center of the room is breathtaking. There is a fireplace and a jetted tub in the room & shower in the bathroom.