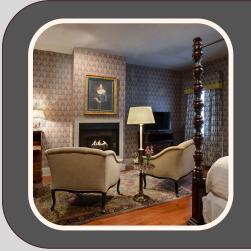

## KIM KEE MOON

Rich in the colors of soft blues and chocolate. A corner jetted tub and a king-sized four-poster bed, sofa bed and oversized tub. The bathroom has a separate shower.