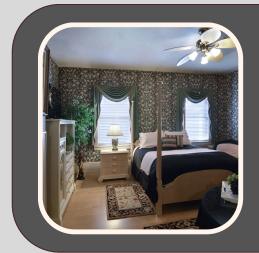

## THE BLUE & THE GREY

Elegant, designed with the colors of its name. The room houses a step-up queen four-poster bed, large sunken tub, and separate shower in the bathroom