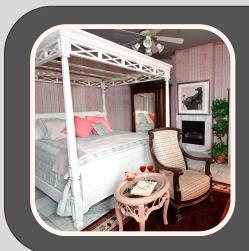

#### I'LL THINK ABOUT IT TOMORROW

Impressive with gold and navy blue decor. This room has a queen-sized four-poster bed, sofa bed and an oversized tub. The bathroom has a separate shower.