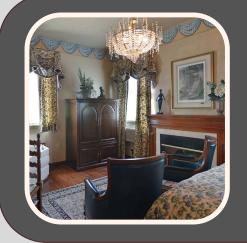

# GENERAL ROBERT E. LEE

An attractive corner room with a queen-sized four- poster bed as well as a corner jetted tub. This room is decorated in subtle shades of blue, rose and tan.