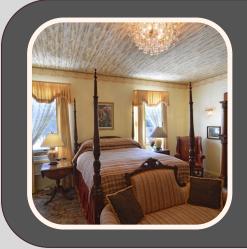

#### LOUISIANA FRENCH QUARTER

Decorated in a French Country theme. The room houses a queen-sized four-poster bed and sleeper sofa. The bathroom has a jetted tub and a separate shower.