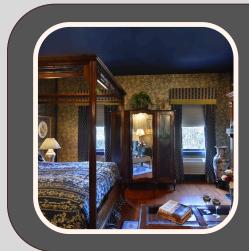

#### I'LL THINK ABOUT IT TOMORROW

Impressive with gold and navy blue decor. This room has a queen-sized four-poster bed, sofa bed and an oversized tub. The bathroom has a separate shower.